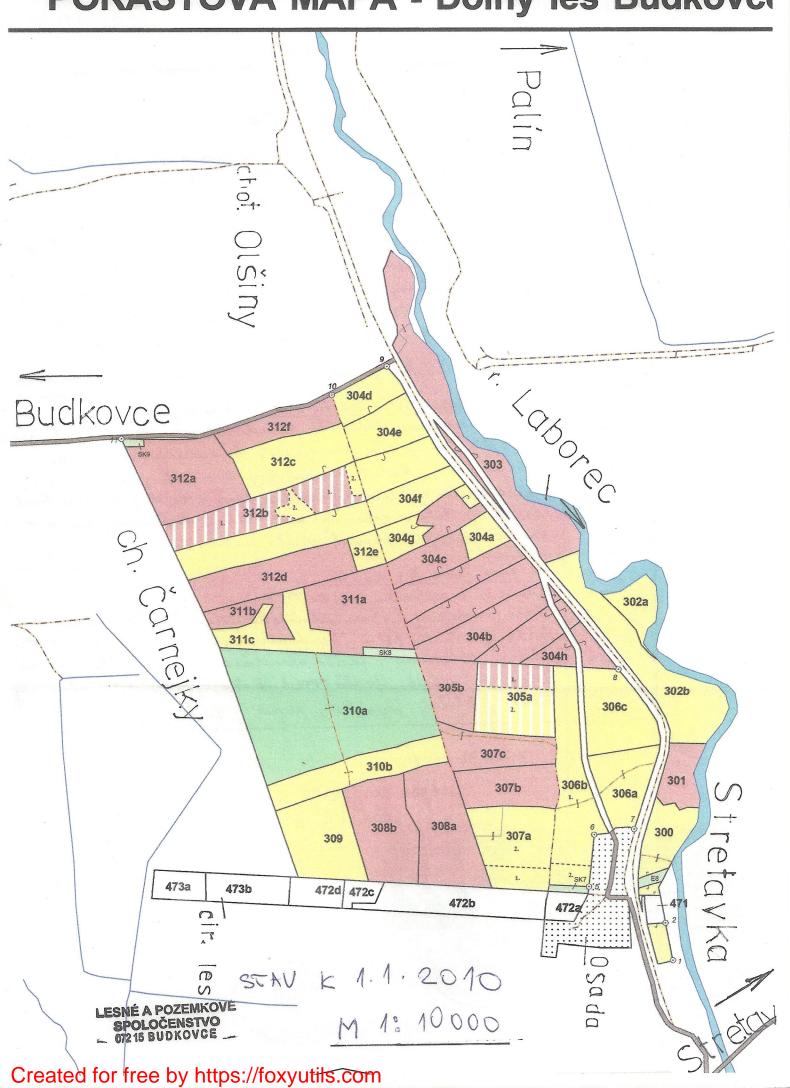

4,91 ha a v k.ú Drahňov 72,7691 ha, z toho 70,61 ha lesnej pôdy.

#### Listy vlastníctva Lesného a pozemkového spoločenstva Budkovce.

k.ú. Budkovce

LV č. 1943, 2535, 2536, 2707, 2717, 2721, 2735, 2749, 2750, 2751,

k. ú. Drahňov

LV č. 1323

| D 1 1        |     | 1 .        |  |
|--------------|-----|------------|--|
| Predsedom    | cna | OCAN CTV/2 |  |
| 1 1003000111 | 200 | iocciistva |  |

#### v rokoch

| Ján Šutaj Eštok        | 1938 |         | 1953 |  |
|------------------------|------|---------|------|--|
| Juraj Sabol            | 1996 | 999 660 | 2004 |  |
| Ján Sabol              | 2005 |         | 2013 |  |
| Ing. Miroslav Pivarník | 2014 |         |      |  |

SPOLOČENSTVO 072 15 BUDKOVCE

02/2015

Spracoval: Ing. Miroslav Pivarník

# PORASTOVA MAPA - Dolný les Budkovci



## B. Vlastnictvo.

| -